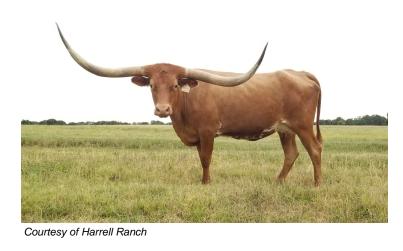

## HR REBEL'S COMMAND

**Date of Birth:** 03/27/2014 **Registration 1:** 03/27/2019

Sale Price:

Breeder: KENT & SANDY HARRELL Owner: KENT & SANDY HARRELL

This beautiful young cow is out of a gorgeous Mike & Debbie Bowman cow and our senior herd sire WF Commando. She is Hunt's Command Respect on top and Grand Slam and Roundup on the bottom. She is pushing 95" of total horn and should hit 100" in the not to distant future.

We are keeping her 2018 Rowdy HR heifer as a replacement and she sells with a heifer calf born 3-26-19

 Total Horn:
 100.0000 on 03/14/2019

 TTT:
 70.0000 on 03/14/2019

 Base:
 12.1250 on 03/14/2019

HR REBEL'S COMMAND